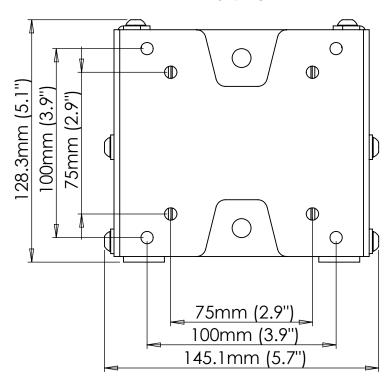

## **Bottom View**



## Front View



## Side View







Information and designs contained in this drawing are the proprietary property of Video Mount Products (VMP). None of the design or any information contained in this drawing may be reproduced or disclosed to others without prior written consent of Video Mount Products (VMP).

FP-SFT

SIZE DWG. NO. REV

SCALE: 1:2 Unit: mm SHEET 1 OF 2

4 3 2





Information and designs contained in this drawing are the proprietary property of Video Mount Products (VMP). None of the design or any information contained in this drawing may be reproduced or disclosed to others without prior written consent of Video Mount Products (VMP).

| Title:     |      | FP-SFT   |              |     |
|------------|------|----------|--------------|-----|
| SIZE       | DWG. | NO.      |