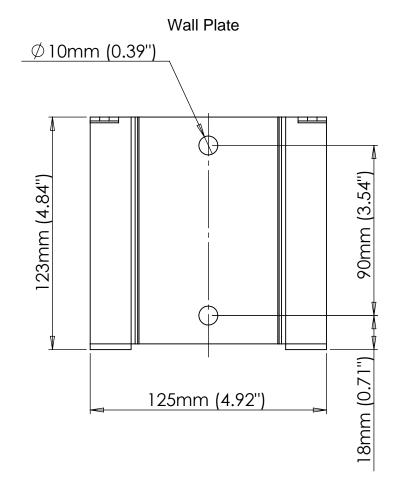

## **Bottom View**



## Front View



## Side View







Information and designs contained in this drawing are the proprietary property of Video Mount Products (VMP). None of the design or any information contained in this drawing may be reproduced or disclosed to others without prior written consent of Video Mount Products (VMP).

FP-SFT

SIZE DWG. NO. REV

SCALE: 1:2 Unit: mm SHEET 1 OF 2

4 3 2





Information and designs contained in this drawing are the proprietary property of Video Mount Products (VMP). None of the design or any information contained in this drawing may be reproduced or disclosed to others without prior written consent of Video Mount Products (VMP).

| Title:     |      | FP-SFT   |              |     |
|------------|------|----------|--------------|-----|
| SIZE       | DWG. | NO.      |              | REV |
| SCALE: 1:2 |      | Unit: mm | SHEET 2 OF 2 |     |

3 2