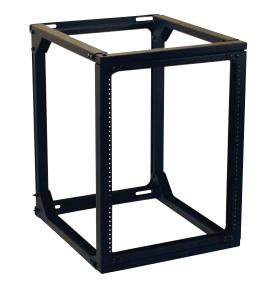

## **ER-W24**

Swing Gate Wall Rack - 24" Height

## **Product Features:**

13 rack spaces / Usable depth - 19"

Opens from either the left or the right side

Fixed wall plate allows easy installation and removal of populated rack

Innovative lift on/off design allows for one man install

Standard 10-32 threading / EIA compliant

Steel and aluminum construction

Load capacity - 100 lbs evenly distributed

Black static resistant powder coat finish