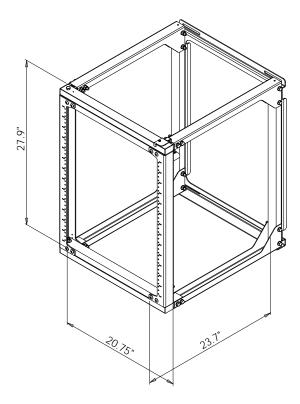

## **ER-W24**

Swing Gate Wall Rack - 24" Height

## **Product Features:**

13 rack spaces / Usable depth - 19"

Opens from either the left or the right side

Fixed wall plate allows easy installation and removal of populated rack

Innovative lift on/off design allows for one man install

Standard 10-32 threading / EIA compliant

Steel and aluminum construction

Load capacity - 100 lbs evenly distributed

Black static resistant powder coat finish

## **Product Specifications:**

(for Architects & Engineers)

The wall mounted equipment rack shall be the Video Mount Products (VMP) ER-W24. The rack shall be capable of mounting to studs with 16" centers or other suitable mounting surfaces. The rack shall be capable to accommodating standard 19" racking equipment. The rack rails shall be tapped with 10-32 holes in universal EIA spacing. The rack shall have 13 rack spaces. The rack shall be a swing gate style which will be capable of swinging with a left or right pivot. The rack shall be constructed of steel and aluminum and have a load capacity of 100 lbs.