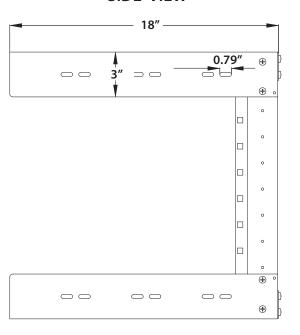

# ER-WR12





# **FRONT VIEW**



1.89"

**⊕** 



INFORMATION AND DESIGNS CONTAINED IN THIS DRAWING ARE THE PROPRIETARY PROPERTY OF VIDEO MOUNT PRODUCTS (VMP). NONE OF THE DESIGN OR ANY INFORMATION CONTAINED IN THIS DRAWING MAY BE REPRODUCED OR DISCLOSED TO OTHERS WITHOUT PRIOR WRITTEN CONSENT OF VIDEO MOUNT PRODUCTS (VMP).

# ER-WR12





INFORMATION AND DESIGNS CONTAINED IN THIS DRAWING ARE THE PROPRIETARY PROPERTY OF VIDEO MOUNT PRODUCTS (VMP). NONE OF THE DESIGN OR ANY INFORMATION CONTAINED IN THIS DRAWING MAY BE REPRODUCED OR DISCLOSED TO OTHERS WITHOUT PRIOR WRITTEN CONSENT OF VIDEO MOUNT PRODUCTS (VMP).

# **SIDE VIEW**



# **BACK VIEW**