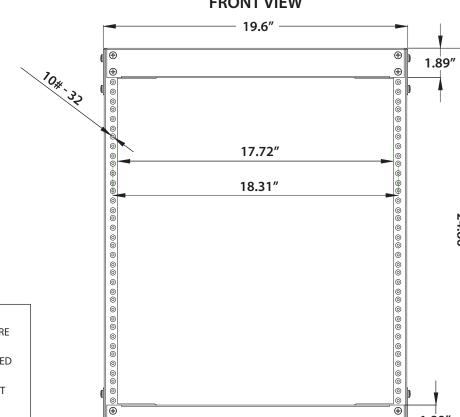

# **FRONT VIEW**

1.89"

**⊕** 

INFORMATION AND DESIGNS CONTAINED IN THIS DRAWING ARE THE PROPRIETARY PROPERTY OF VIDEO MOUNT PRODUCTS (VMP). NONE OF THE DESIGN OR ANY INFORMATION CONTAINED IN THIS DRAWING MAY BE REPRODUCED OR DISCLOSED TO OTHERS WITHOUT PRIOR WRITTEN CONSENT OF VIDEO MOUNT PRODUCTS (VMP).

# ER-WR12

INFORMATION AND DESIGNS CONTAINED IN THIS DRAWING ARE THE PROPRIETARY PROPERTY OF VIDEO MOUNT PRODUCTS (VMP). NONE OF THE DESIGN OR ANY INFORMATION CONTAINED IN THIS DRAWING MAY BE REPRODUCED OR DISCLOSED TO OTHERS WITHOUT PRIOR WRITTEN CONSENT OF VIDEO MOUNT PRODUCTS (VMP).