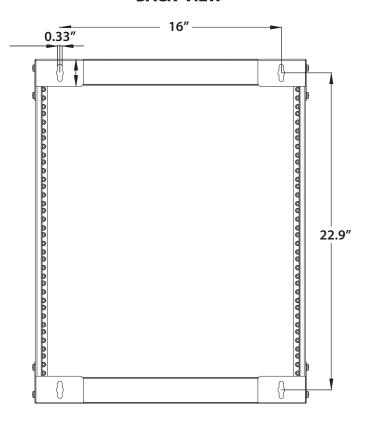

# ER-WR12





# **FRONT VIEW**



1.89"

**⊕** 



INFORMATION AND DESIGNS CONTAINED IN THIS DRAWING ARE THE PROPRIETARY PROPERTY OF VIDEO MOUNT PRODUCTS (VMP). NONE OF THE DESIGN OR ANY INFORMATION CONTAINED IN THIS DRAWING MAY BE REPRODUCED OR DISCLOSED TO OTHERS WITHOUT PRIOR WRITTEN CONSENT OF VIDEO MOUNT PRODUCTS (VMP).

# ER-WR12





INFORMATION AND DESIGNS CONTAINED IN THIS DRAWING ARE THE PROPRIETARY PROPERTY OF VIDEO MOUNT PRODUCTS (VMP). NONE OF THE DESIGN OR ANY INFORMATION CONTAINED IN THIS DRAWING MAY BE REPRODUCED OR DISCLOSED TO OTHERS WITHOUT PRIOR WRITTEN CONSENT OF VIDEO MOUNT PRODUCTS (VMP).

# **SIDE VIEW**



# **BACK VIEW**