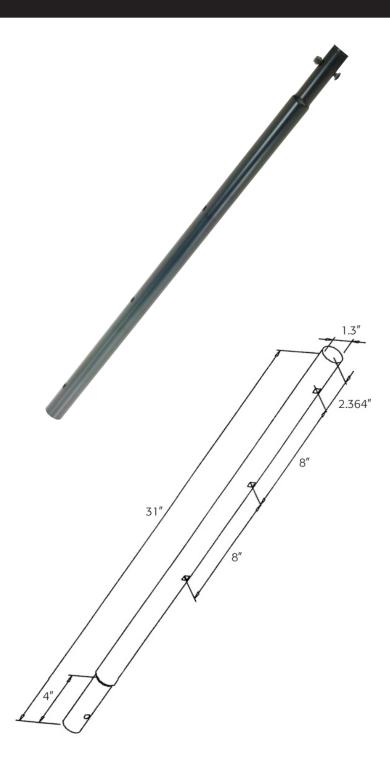

EXT-A Extension Pipe

## **Product Features:**

Acts as an inline splice to to extend drop length of LCD-2537C and PM Series (except PM-LP) by up to 28" (can be cut to length)

31" Tempered steel mast

Black powder coat finish

## **Product Specifications:**

(for Architects & Engineers)

The extension pipe to extend the drop length of the LCD-2537C and PM Series shall be the Video Mount Products (VMP) EXT-A. The extension pipe shall be 31" in length and shall be tempered steel. The extension pipe shall have pre-drilled holes every 8" and shall integrate with the mast provided in the afore mentioned mounts. The mast shall add up to 28" of additional adjustable mast length.