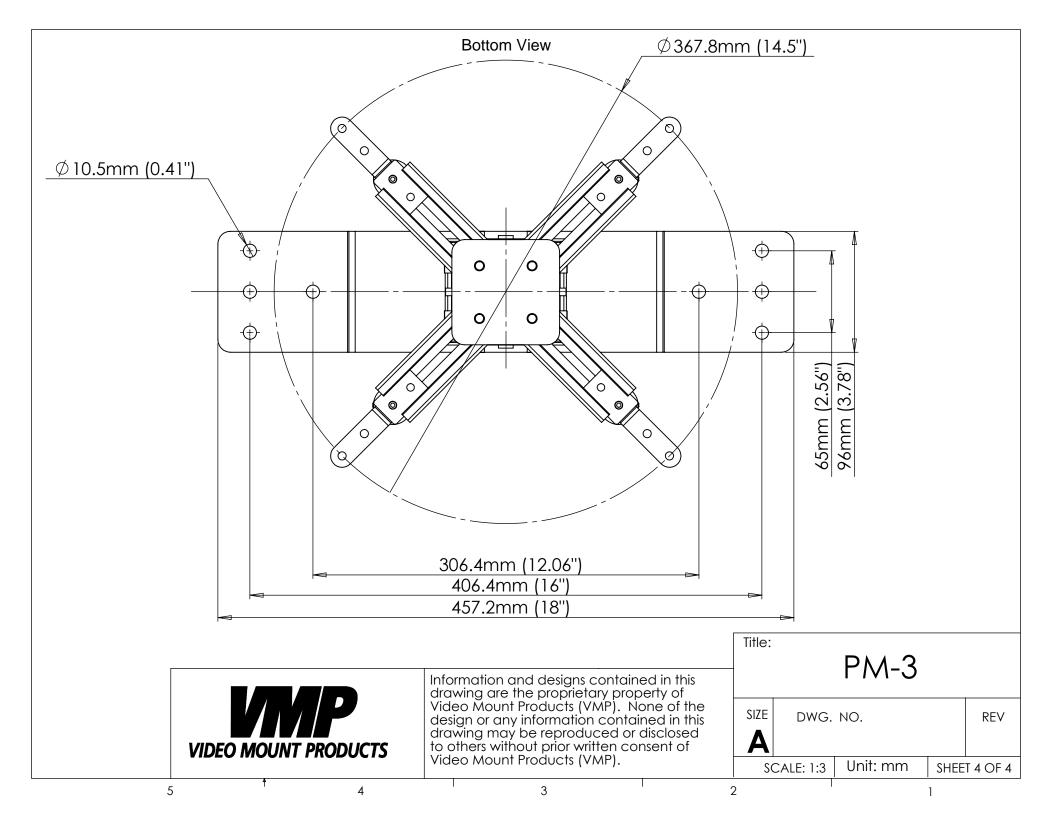

awing are the proprietary property of Video Mount Products (VMP). None of the design or any information contained in this drawing may be reproduced or disclosed to others without prior written consent of Video Mount Products (VMP).

Title:

PM-3

SIZE DWG. NO. REV

SCALE: 1:4 Unit: mm SHEET 2 OF 4

4 3 2





Information and designs contained in this drawing are the proprietary property of Video Mount Products (VMP). None of the design or any information contained in this drawing may be reproduced or disclosed to others without prior written consent of Video Mount Products (VMP).

| Title:     |      | PM-3     |      |          |
|------------|------|----------|------|----------|
| SIZE       | DWG. | NO.      |      | REV      |
| SCALE: 1:2 |      | Unit: mm | SHEE | T 3 OF 4 |

4 3 2