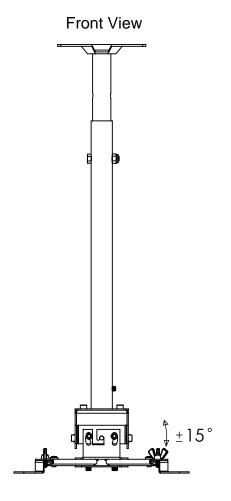

Title:

PM-3

SIZE DWG. NO. REV

SCALE: 1:4 Unit: mm SHEET 2 OF 4

4 3 2

Information and designs contained in this drawing are the proprietary property of Video Mount Products (VMP). None of the design or any information contained in this drawing may be reproduced or disclosed to others without prior written consent of Video Mount Products (VMP).