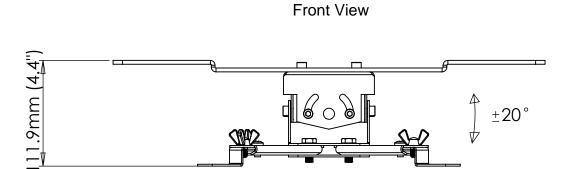

| Title:     |      | PM-3     |      |          |
|------------|------|----------|------|----------|
| SIZE       | DWG. | NO.      |      | REV      |
| SCALE: 1:2 |      | Unit: mm | SHEE | T 3 OF 4 |