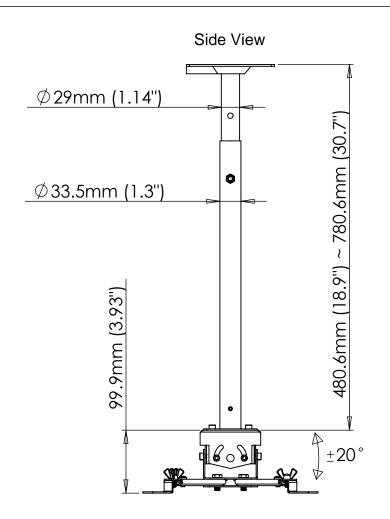

| Title:     |      | PM-3     |      |          |
|------------|------|----------|------|----------|
| SIZE       | DWG. | NO.      |      | REV      |
| SCALE: 1:6 |      | Unit: mm | SHEE | T 1 OF 4 |