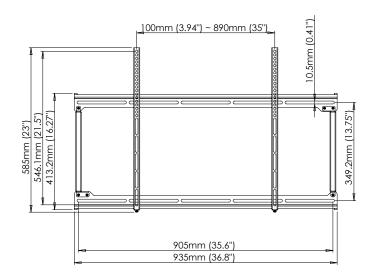

## **Product Features:**

Holds 42" – 70" flat panels

Maximum mounting hole pattern – 890mm x 540mm

Distance from wall to back of the flat panel – 0.85"

Load capacity – 150 lbs

Black powder coat finish

Also available in silver finish (FP-LFV)

## **Product Specifications:**

(for Architects & Engineers)

The wall flush mount for the large flat panel display shall be the Video Mount Products (VMP) FP-LFVB. The mount shall be designed to attach to at least 2 studs up to 24" apart or other suitable support surface. The mount shall be primarily composed of formed steel and shall incorporate arc welds and security screws. The mount shall be capable of adjusting to accommodate a wide variety of flat panels ranging in size from 42" to 70" and not necessarily be model specific. The adjustable mounting rails shall be capable of accommodating a maximum hole pattern of 890 mm wide and 540 mm tall.