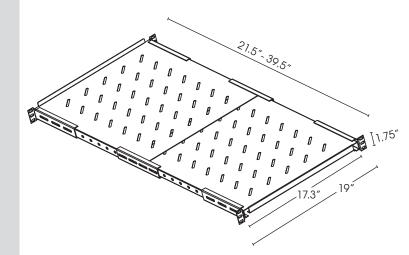

## **Product Features:**

Fits components up to 16.85"wide

1U Racking height (1.75")

Tray depth adjustable from 21.5" – 39.5"

Includes 10-32 and 12-24 rack screws

Load capacity – 150 lbs. (When attached to all 4 Posts)

Black static resistant powder coat finish

(for Architects & Engineers)

The vented four post rack shelf shall be the VideoMount Products (VMP) model number ER-S1U4P-2240. The shelf shall be primarily constructed of formed steel. The shelf shall be compatible with EIA standard 19" equipment racks. The shelf shall be 1 Rack Unit (1.75") in height. The shelf shall be capable of adjusting from 21.5" to 39.5" in depth. The shelf shall have a load capacity of 150 lbs. The shelf shall have a black powder coat finish.