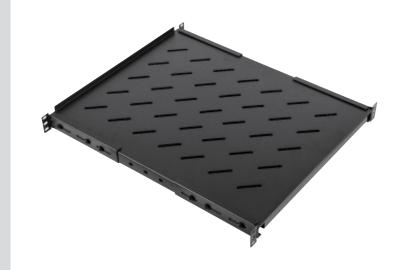

## ER-S1U4P-2240

Vented 1U Adjustable Four Post Rack Shelf – Server Depth

## **Product Features:**

Fits components up to 16.85"wide

1U Racking height (1.75")

Tray depth adjustable from 21.5" – 39.5"

Includes 10-32 and 12-24 rack screws

Load capacity – 150 lbs. (When attached to all 4 Posts)

Black static resistant powder coat finish

(for Architects & Engineers)

The vented four post rack shelf shall be the VideoMount Products (VMP) model number ER-S1U4P-2240. The shelf shall be primarily constructed of formed steel. The shelf shall be compatible with EIA standard 19" equipment racks. The shelf shall be 1 Rack Unit (1.75") in height. The shelf shall be capable of adjusting from 21.5" to 39.5" in depth. The shelf shall have a load capacity of 150 lbs. The shelf shall have a black powder coat finish.