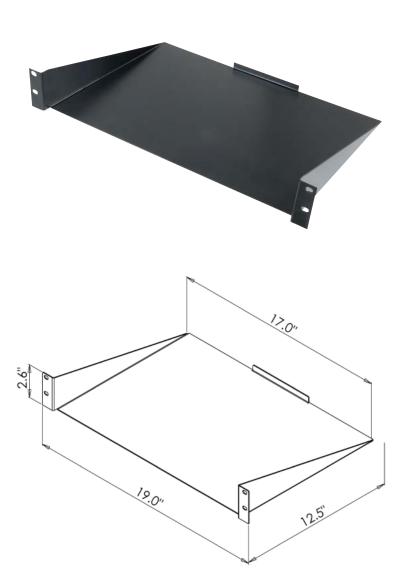

## ER-S1 Economy Rack Shelf

## **Product Features:**

Fits components up to 17" wide

Two space racking height (2.6")

Tray depth - 12.5"

Includes 10-32 and 12-24 mounting screws

Load capacity - 40 lbs

Black powder coat finish

## **Product Specifications:**

(for Architects & Engineers)

The equipment rack shelf shall be the Video Mount Products (VMP) model ER-S1. The shelf shall be compatible with standard 19" equipment racks without modification. The shelf shall fit all components up to 17" in width. The shelf shall be painted with a durable black powder coat finish. The load capacity shall be 40 lbs.