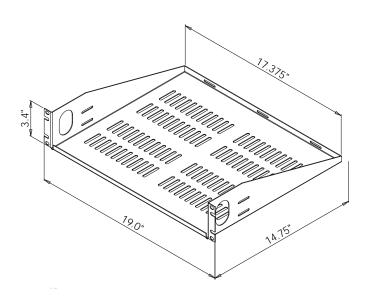

## **Product Features:**

Fits components up to 17.375" wide

Two space racking height (3.5")

Tray depth - 14.75"

Includes 10-32 and 12-24 rack screws

Load capacity - 50 lbs

Black static resistant powder coat fi nish

(for Architects & Engineers)

The vented equipment rack shelf shall be the Video Mount Products (VMP) model ER-S2UV. The shelf shall be compatible with standard 19" equipment racks without modifi cation. The shelf shall fit all components up to 17.375" in width. The shelf shall be painted with a durable black static resistant powder coat fi nish. The load capacity shall be 50 lbs.