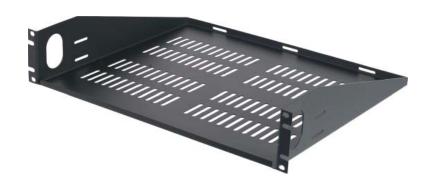

## **ER-S2UV**

Vented Two Space Rack Shelf

## **Product Features:**

Fits components up to 17.375" wide

Two space racking height (3.5")

Tray depth - 14.75"

Includes 10-32 and 12-24 rack screws

Load capacity - 50 lbs

Black static resistant powder coat fi nish

(for Architects & Engineers)

The vented equipment rack shelf shall be the Video Mount Products (VMP) model ER-S2UV. The shelf shall be compatible with standard 19" equipment racks without modifi cation. The shelf shall fit all components up to 17.375" in width. The shelf shall be painted with a durable black static resistant powder coat fi nish. The load capacity shall be 50 lbs.