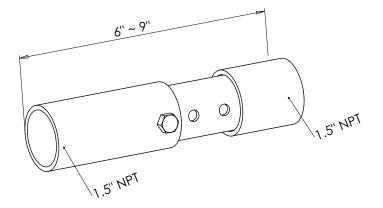

## **Product Features:**

Works with VMP ceiling mounts that use or have been adapted to use 1.5" NPT pipe

> Works with any manufacturer's ceiling mounts which use 1.5" NPT pipe

> > Adjustable from 6" to 9"

## **Product Specifications:**

(for Architects & Engineers)

The telescoping extension shall be the Video Mount Products (VMP) EXT-0609. The extension shall be made of 1.5" NPT pipe. The extension shall be capable of adjusting from 6" to 9". The extension shall have predrilled holes every inch. The extension shall be able to integrate with any manufacturer's mount which uses 1.5" NPT pipe.