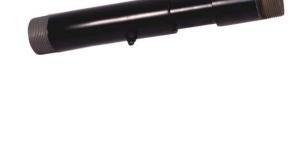

## **Product Features:**

Works with VMP ceiling mounts that use or have been adapted to use 1.5" NPT pipe

> Works with any manufacturer's ceiling mounts which use 1.5" NPT pipe

> > Adjustable from 6" to 9"

Black powder coat finish

## **Product Specifications:**

(for Architects & Engineers)

The telescoping extension shall be the Video Mount Products (VMP) EXT-0609. The extension shall be made of 1.5" NPT pipe. The extension shall be capable of adjusting from 6" to 9". The extension shall have predrilled holes every inch. The extension shall be able to integrate with any manufacturer's mount which uses 1.5" NPT pipe.