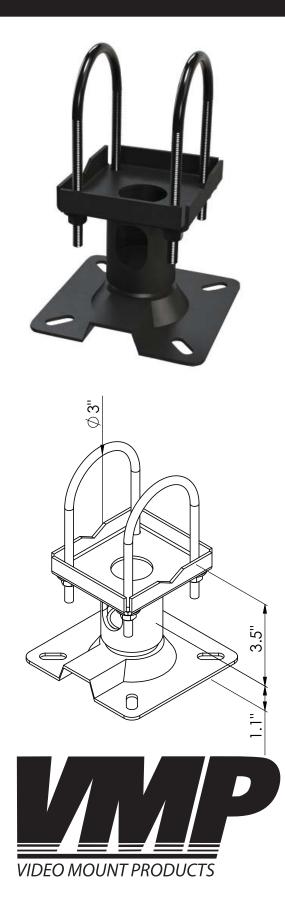

## **Product Features:**

Works with a wide variety of truss types

Maximum rectangular dimensions - 3" x 3"

Maximum circular dimensions - 3" OD

Works with 1.5" NPT pipe and all VMP ceiling masts

Cable pass throughs for cable management

Load capacity - 180 lbs

Black powder coat finish

## **Product Specifications:**

(for Architects & Engineers)

The truss ceiling adaptor for ceiling mounted AV equipment shall be the Video Mount Products (VMP) part number TCA1. The TCA1 shall be capable of accommodating a wide variety of truss types. The maximum rectangular cross section that the TCA1 shall accommodate is 3" wide by 3" height. The TCA1 shall also be able to accommodate up to a 3" diameter circular cross section. The TCA1 shall be capable accommodating both standard 1.5" NPT pipe and any VMP ceiling mast that is included with their ceiling mounts. The TCA1 shall have cable pass throughs to facilitate cable management. The TCA1 shall be primarily made of formed steel and shall include arc welds in the construction. The load capacity for the TCA1 shall be 180 lbs. The TCA1 shall have a black powder coat finish.